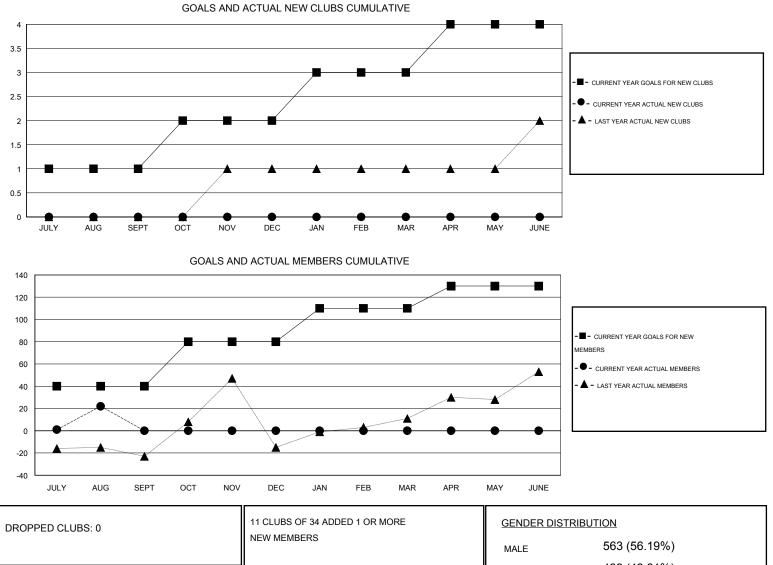

## LOCATION PHILIPPINES

| Clubs                 |                  |           |                  |                  | Members               |                    |                                     |                    |                  |
|-----------------------|------------------|-----------|------------------|------------------|-----------------------|--------------------|-------------------------------------|--------------------|------------------|
| RESULTS FOR 2016-2017 |                  |           |                  |                  | RESULTS FOR 2016-2017 |                    |                                     |                    |                  |
| QUARTER               | NEW CLUB<br>GOAL | NEW CLUBS | DROPPED<br>CLUBS | NET<br>GAIN/LOSS | QUARTER               | NEW MEMBER<br>GOAL | CHARTER AND<br>NEW MEMBERS<br>ADDED | DROPPED<br>MEMBERS | NET<br>GAIN/LOSS |
| JULY/AUG/SEPT         | 1                | 0         | 0                | 0                | JULY/AUG/SEPT         | 40                 | 59                                  | 37                 | 22               |
| OCT/NOV/DEC           | 1                | 0         | 0                | 0                | OCT/NOV/DEC           | 40                 | 0                                   | 0                  | 0                |
| JAN/FEB/MAR           | 1                | 0         | 0                | 0                | JAN/FEB/MAR           | 30                 | 0                                   | 0                  | 0                |
| APR/MAY/JUNE          | 1                | 0         | 0                | 0                | APR/MAY/JUNE          | 20                 | 0                                   | 0                  | 0                |